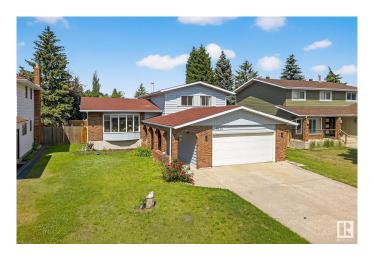

#### \$525,000

4 Bedroom, 2.00 Bathroom, 1,958 sqft Single Family on 0.00 Acres

Sweet Grass, Edmonton, AB

Welcome to the highly sought-after, family-friendly community of Sweet Grass! This bright and spacious 4-level split home offers over 2,500 sq ft of well-designed living space, featuring 4 bedrooms and 3 bathroomsâ€"ideal for a growing family. A rare main floor bedroom provides added convenience and flexibility, perfect for guests, or as an office. The large basement rec room provides extra space for kids to play or relax, while recent upgrades, including fresh paint, new carpet, two furnaces, and a newer roof, ensure comfort and peace of mind. The oversized, double-attached garage provides ample storage, and the fully fenced backyard, complete with a large covered deck, is ideal for outdoor play and summer gatherings. Located just minutes from schools, parks, and shopping, this move-in-ready home is everything a family needs in a location they'll love.