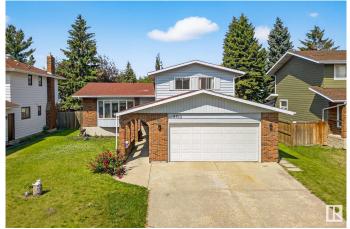

#### \$525,000

4 Bedroom, 2.00 Bathroom, 1,958 sqft Single Family on 0.00 Acres

Sweet Grass, Edmonton, AB

Welcome to the highly sought-after, family-friendly community of Sweet Grass! This bright and spacious 4-level split home offers over 2,500 sq ft of well-designed living space, featuring 4 bedrooms and 3 bathroomsâ€"ideal for a growing family. A rare main floor bedroom provides added convenience and flexibility, perfect for guests, or as an office. The large basement rec room provides extra space for kids to play or relax, while recent upgrades, including fresh paint, new carpet, two furnaces, and a newer roof, ensure comfort and peace of mind. The oversized, double-attached garage provides ample storage, and the fully fenced backyard, complete with a large covered deck, is ideal for outdoor play and summer gatherings. Located just minutes from schools, parks, and shopping, this move-in-ready home is everything a family needs in a location they'll love.