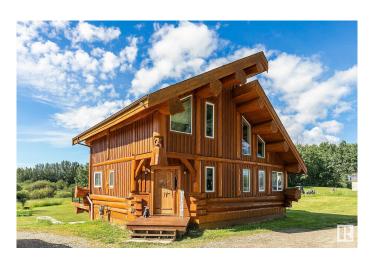

### \$599,000

3 Bedroom, 2.50 Bathroom, 2,211 sqft Rural on 2.03 Acres

Diamond Country Estates, Rural Lac Ste. Anne County, AB

Nestled on 2 beautifully landscaped acres, this one-of-a-kind log home offers the perfect blend of cozy charm and bold features. Warm, inviting atmosphere and the stunning staircase connects each levelâ€"including a unique walk-out basement designed for function. Featuring 3 bedrooms, a versatile den, and 3 well-appointed bathrooms, this home offers plenty of space and flexibility for families of all sizes. Step outside to take in breathtaking views from the patios, where the carefully placed trees create a getawayâ€"without ever leaving home. The yard is perfectly balanced, offering both privacy and open space.

#### **Exterior**

Exterior Log

Exterior Features Backs Onto Park/Trees, Golf Nearby, Low Maintenance Landscape, No.

Back Lane, Schools, Treed Lot

Construction Log

Foundation Concrete Perimeter