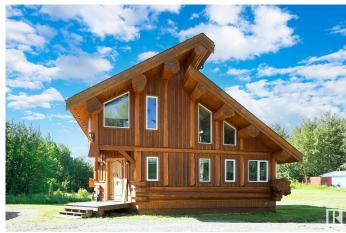

### \$599,000

3 Bedroom, 2.50 Bathroom, 2,211 sqft Rural on 2.03 Acres

Diamond Country Estates, Rural Lac Ste. Anne County, AB

Nestled on 2 beautifully landscaped acres, this one-of-a-kind log home offers the perfect blend of cozy charm and bold features. Warm, inviting atmosphere and the stunning staircase connects each levelâ€"including a unique walk-out basement designed for function. Featuring 3 bedrooms, a versatile den, and 3 well-appointed bathrooms, this home offers plenty of space and flexibility for families of all sizes. Step outside to take in breathtaking views from the patios, where the carefully placed trees create a getawayâ€"without ever leaving home. The yard is perfectly balanced, offering both privacy and open space.

#### **Exterior**

Exterior Log

Exterior Features Backs Onto Park/Trees, Golf Nearby, Low Maintenance Landscape, No.

Back Lane, Schools, Treed Lot

Construction Log

Foundation Concrete Perimeter