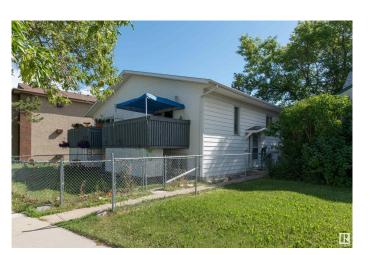

# \$165,000 - 4 4513 48 Street, Leduc

MLS® #E4446737

### \$165,000

2 Bedroom, 1.50 Bathroom, 560 sqft Condo / Townhouse on 0.00 Acres

Alexandra Park, Leduc, AB

NO CONDO fees in this east facing self managed condo fourplex. A total of over 1100 SF on both levels. There is an assigned tandem parking stall in the back and additional parking on the street. Features 2 bedrooms, 1.5 bathrooms, a good sized kitchen/dining area, a large living room, an east facing deck and a fenced yard area. Bedrooms are downstairs so warmer in the winter and cooler in the summer. With renovations this would be an affordable investment property or first home. Ready for immediate possession