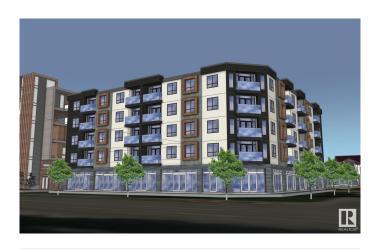

#### \$1,829,000

0 Bedroom, 0.00 Bathroom, Land Commercial on 0.00 Acres

Wellington, Edmonton, AB

GREAT SITE FOR CMHC MLI SELECT DEVELOPMENT. Welcome to the CORNER LOT of 12703 134 Ave. THIS PROPERTY BOASTS 1700 sg/m, ZONED RM h16 with FAR 2.3. Measuring Approximately 125' x 141'. This property presents a unique development opportunity. Property could be used for a VARIETY OF COMMERCIAL USES INCLUDING DAYCARE. Existing zoning ALSO ALLOWS MIXED USE DEVELOPMENT WITH COMMERCIAL ON THE MAIN. AND UPTO 4 STORIES RESIDENTIAL ABOVE. A SINGLE FAMILY HOME and SIDE/SIDE **DUPLEX WITH LEASES provide holding** income of \$7600. The single family home includes a convenient, non permitted basement suite, adding versatility and additional living space. Plus, with the inclusion of a large double-car garage, parking and storage needs are comfortably met. Duplex is 1144 sq.ft/side. One side has a basement suite, just needs a kitchen. Three bedrooms, one bathroom, and upstairs laundry room on both sides. Fantastic Redevelopment opportunity!