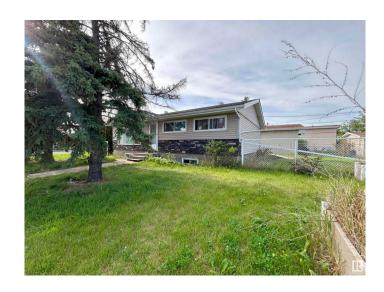

#### \$1,829,000

0 Bedroom, 0.00 Bathroom, Land Commercial on 0.00 Acres

Wellington, Edmonton, AB

GREAT SITE FOR CMHC MLI SELECT DEVELOPMENT. Welcome to the CORNER LOT of 12703 134 Ave. THIS PROPERTY BOASTS 1700 sg/m, ZONED RM h16 with FAR 2.3. Measuring Approximately 125' x 141'. This property presents a unique development opportunity. Property could be used for a VARIETY OF COMMERCIAL USES INCLUDING DAYCARE. Existing zoning ALSO ALLOWS MIXED USE DEVELOPMENT WITH COMMERCIAL ON THE MAIN. AND UPTO 4 STORIES RESIDENTIAL ABOVE. A SINGLE FAMILY HOME and SIDE/SIDE **DUPLEX WITH LEASES provide holding** income of \$7600. The single family home includes a convenient, non permitted basement suite, adding versatility and additional living space. Plus, with the inclusion of a large double-car garage, parking and storage needs are comfortably met. Duplex is 1144 sq.ft/side. One side has a basement suite, just needs a kitchen. Three bedrooms, one bathroom, and upstairs laundry room on both sides. Fantastic Redevelopment opportunity!