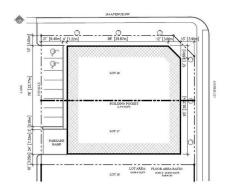

#### \$1,829,000

0 Bedroom, 0.00 Bathroom, Land Commercial on 0.00 Acres

Wellington, Edmonton, AB

GREAT SITE FOR CMHC MLI SELECT DEVELOPMENT. Welcome to the CORNER LOT of 12703 134 Ave. THIS PROPERTY BOASTS 1700 sg/m, ZONED RM h16 with FAR 2.3. Measuring Approximately 125' x 141'. This property presents a unique development opportunity. Property could be used for a VARIETY OF COMMERCIAL USES INCLUDING DAYCARE. Existing zoning ALSO ALLOWS MIXED USE DEVELOPMENT WITH COMMERCIAL ON THE MAIN. AND UPTO 4 STORIES RESIDENTIAL ABOVE. A SINGLE FAMILY HOME and SIDE/SIDE **DUPLEX WITH LEASES provide holding** income of \$7600. The single family home includes a convenient, non permitted basement suite, adding versatility and additional living space. Plus, with the inclusion of a large double-car garage, parking and storage needs are comfortably met. Duplex is 1144 sq.ft/side. One side has a basement suite, just needs a kitchen. Three bedrooms, one bathroom, and upstairs laundry room on both sides. Fantastic Redevelopment opportunity!

### **Essential Information**

MLS® # E4446738 Price \$1,829,000

SITE PLAN

Bathrooms 0.00 Acres 0.00 Year Built 1959

Type Land Commercial

Status Active