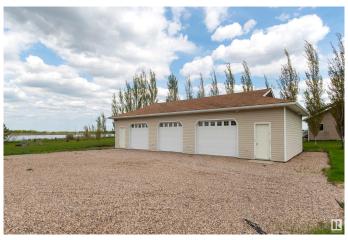

## \$194,900

0 Bedroom, 0.00 Bathroom, Rural on 1.17 Acres

Emerald Lake Estates, Rural Bonnyville M.D., AB

Build your dream home here or have your own private MAN CAVE! A 2005 built, 30x60 triple garage is already in place With heat and Power. Level site, with approach in place and great view of the pond in your back yard. All less then 2 kms from town. Start building!