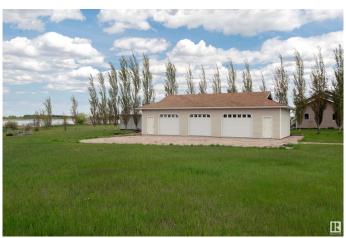

## \$194,900

0 Bedroom, 0.00 Bathroom, Rural on 1.17 Acres

Emerald Lake Estates, Rural Bonnyville M.D., AB

Build your dream home here or have your own private MAN CAVE! A 2005 built, 30x60 triple garage is already in place With heat and Power. Level site, with approach in place and great view of the pond in your back yard. All less then 2 kms from town. Start building!