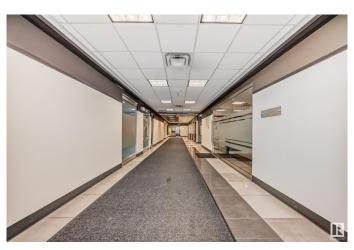

### \$1,995,000

0 Bedroom, 0.00 Bathroom, Office on 0.00 Acres

Ellerslie Industrial, Edmonton, AB

Opportunity to lease or purchase premium retail or office space in a modern, professional-grade concrete and steel building. Underground and surface parking. Located directly behind 91 Street, this property benefits from exceptional exposure and high traffic volume, with signage opportunities available. This space is next to a Physiotherapy Clinic. The current configuration includes a sales office, boardroom, and open workstation area, ideal for a variety of business or medical uses. The total space is approximately 3,803 square feet, currently divided between two separate tenant areas. Tenant improvements allowance are negotiable.