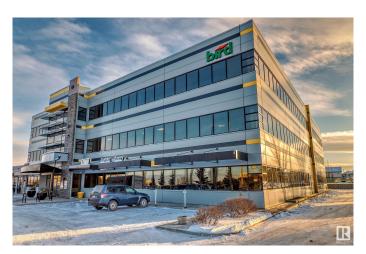

# \$1,995,000 - 101 2627 Ellwood Drive, Edmonton

MLS® #E4447341

### \$1,995,000

0 Bedroom, 0.00 Bathroom, Office on 0.00 Acres

Ellerslie Industrial, Edmonton, AB

Opportunity to lease or purchase premium retail or office space in a modern, professional-grade concrete and steel building. Underground and surface parking. Located directly behind 91 Street, this property benefits from exceptional exposure and high traffic volume, with signage opportunities available. This space is next to a Physiotherapy Clinic. The current configuration includes a sales office, boardroom, and open workstation area, ideal for a variety of business or medical uses. The total space is approximately 3,803 square feet, currently divided between two separate tenant areas. Tenant improvements allowance are negotiable.