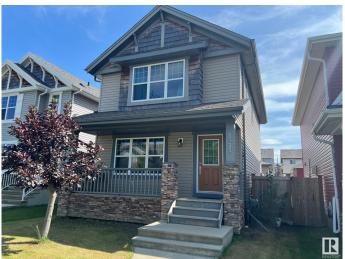

#### \$499.900

4 Bedroom, 3.50 Bathroom, 1,449 sqft Single Family on 0.00 Acres

Charlesworth, Edmonton, AB

Welcome to this wonderful well maintained 4-bedrooms, 4 bathrooms, detached home in very nice neighborhood with lots of extras, featuring a professionally finished basement with family room, extra bedroom, and a 4 piece bathroom, the main floor has a large family room, a cozy fireplace, an open concept large kitchen with stainless steel appliances, and a 2 piece bathroom. add to that a double garage. Perfect for modern day living, laundry on upper floor near bedrooms, Master bedroom with ensuite 4 piece bathroom, walk-in closet. This house is perfect for a large family and it shows great!

### Interior

Interior Features ensuite bathroom

Appliances Dishwasher-Built-In, Dryer, Garage Control, Garage Opener, Microwave

Hood Fan, Refrigerator, Stove-Electric, Washer

Heating Forced Air-1, Natural Gas