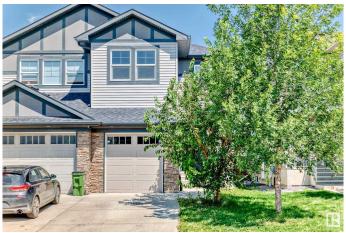

#### \$434.980

3 Bedroom, 2.50 Bathroom, 1,475 sqft Single Family on 0.00 Acres

Chappelle Area, Edmonton, AB

Nested in the vibrant community of Chappelle is this immaculate original owner gem with SIDE ENTRY to the basement. This neatly used 3 bedroom, 2.5 bath home comes with a single attached car garage, deck and massive private yard. The main floor offers an open concept living area to enjoy time with family and friends. Walk through the dinning to the massive kitchen and a powder room to finish the main floor. The second floor comes with a spacious primary bedroom with an ensuite 4 piece bathroom and a walk-in closet. The floor is completed with two other bedrooms, a second floor laundry, bonus room and a full bathroom. The basement with Side Entry for potential Legal suite awaits your creativity

#### **Amenities**

Amenities Deck, Detectors Smoke
Parking Single Garage Attached

### **Exterior**

Exterior Wood, Vinyl

Exterior Features Playground Nearby, Public Transportation, Schools, Shopping Nearby

Roof Asphalt Shingles

Construction Wood, Vinyl

Foundation Concrete Perimeter