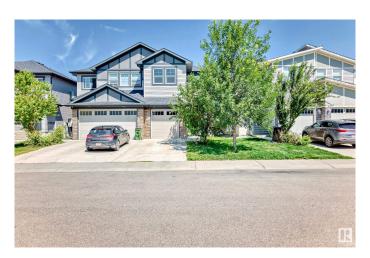

# \$434,980 - 8579 Cushing Place, Edmonton

MLS® #E4447397

#### \$434.980

3 Bedroom, 2.50 Bathroom, 1,475 sqft Single Family on 0.00 Acres

Chappelle Area, Edmonton, AB

Nested in the vibrant community of Chappelle is this immaculate original owner gem with SIDE ENTRY to the basement. This neatly used 3 bedroom, 2.5 bath home comes with a single attached car garage, deck and massive private yard. The main floor offers an open concept living area to enjoy time with family and friends. Walk through the dinning to the massive kitchen and a powder room to finish the main floor. The second floor comes with a spacious primary bedroom with an ensuite 4 piece bathroom and a walk-in closet. The floor is completed with two other bedrooms, a second floor laundry, bonus room and a full bathroom. The basement with Side Entry for potential Legal suite awaits your creativity

#### **Amenities**

Amenities Deck, Detectors Smoke
Parking Single Garage Attached

### **Exterior**

Exterior Wood, Vinyl

Exterior Features Playground Nearby, Public Transportation, Schools, Shopping Nearby

Roof Asphalt Shingles

Construction Wood, Vinyl

Foundation Concrete Perimeter