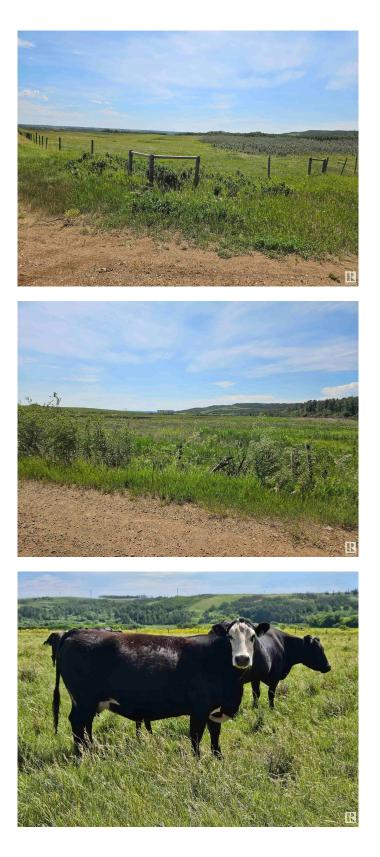

#### \$455,000

0 Bedroom, 0.00 Bathroom, Rural on 160.52 Acres

None, Rural Flagstaff County, AB

One of two excellent pasture quarters for sale, the NE-35-41-10-W4 is nestled into the scenic Battle River Valley south of Hardisty, Alberta. This is a natural hard grass guarter that has a nice balance of trees and grass that has been grazed for beef production in rotation with the NW-36-41-10-W4. This well-managed grass quarter will fit any cattle program and would be preferred to be sold as a package with the adjacent quarter, but can be sold separate. Excellent access to limitless water, hunting and locations to build a scenic country home! Note: Flagstaff County has approximately 8000 tons of pit run piled on the property @ \$5.00/ton. Final value is determined and paid upon crushing and weighing. This will go with the property as a benefit to the Buyer. More potential gravel is possible with test hole diggings. Seller wishes to leave his aeration grain bins on the land and make an access agreement with the buyer for the bins, water for spraying and the reject sand on the property.

## Exterior

Exterior Features Fenced, Hillside, Lake View, Private Setting, Recreation Use, Rolling Land