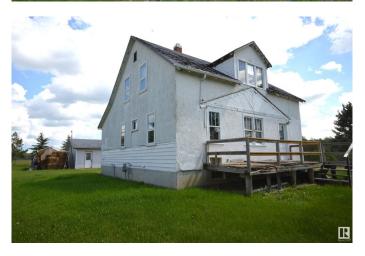

## \$249.000

3 Bedroom, 1.00 Bathroom, 1,142 sqft Rural on 4.89 Acres

None, Rural Bonnyville M.D., AB

This home is looking for a new owner to finish fixing up and take it to the intended level of this partially completed renovation ..... soooo much potential to preserve this 1948 house on a 1985 concrete foundation on 5 acres SE of Bonnyville. Good double garage with numerous outbuildings and cross fencing. Such a shame to have so much hard work put in already to not have this project finished. Services all in place of septic, drilled well, natural gas (NE Coop), power, internet & cell service. The land is level, mostly cleared, plenty of good fencing (perimeter), all surrounded with farming activity. Previously mainly used for horses. Let the Lakeland country roads take you home . . . to this hidden gem and make it your future homestead.

Built in 1948

#### **Exterior**

Exterior Wood

Exterior Features Fenced

Lot Description 4.89 Acres

Construction Wood

Foundation Concrete Perimeter