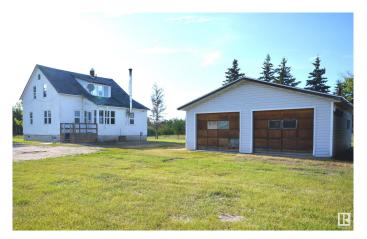

## \$249.000

3 Bedroom, 1.00 Bathroom, 1,142 sqft Rural on 4.89 Acres

None, Rural Bonnyville M.D., AB

This home is looking for a new owner to finish fixing up and take it to the intended level of this partially completed renovation ..... soooo much potential to preserve this 1948 house on a 1985 concrete foundation on 5 acres SE of Bonnyville. Good double garage with numerous outbuildings and cross fencing. Such a shame to have so much hard work put in already to not have this project finished. Services all in place of septic, drilled well, natural gas (NE Coop), power, internet & cell service. The land is level, mostly cleared, plenty of good fencing (perimeter), all surrounded with farming activity. Previously mainly used for horses. Let the Lakeland country roads take you home . . . to this hidden gem and make it your future homestead.

## **Essential Information**

MLS® # E4447528 Price \$249,000

Bedrooms 3

Bathrooms 1.00

Full Baths 1

Square Footage 1,142

Acres 4.89

Year Built 1948

Type Rural

Sub-Type Detached Single Family

Style 1 and Half Storey

Status Active

## **Amenities**

Features Vinyl Windows, See Remarks

Parking Spaces 10

#### **Exterior**

Exterior Wood

Exterior Features Fenced

Lot Description 4.89 Acres

Construction Wood

Foundation Concrete Perimeter