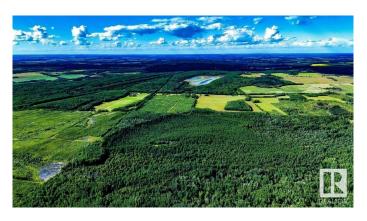

## \$184,000

0 Bedroom, 0.00 Bathroom, Rural on 160.00 Acres

None, Rural Athabasca County, AB

For more information, please click on "View Listing on Realtor Website". Embrace the beauty of nature with this exceptional 160 acre recreational quarter, just a short 15 minutes from Athabasca. Easily accessed via a service road 800 meters off gravel. Perfect for outdoor enthusiasts, hunters, or anyone seeking a peaceful retreat, this property offers an escape from the ordinary. Wander through rolling terrain, where thriving wildlifeâ€"whitetail deer, moose, and elkâ€"roam freely, great for wildlife observation or private hunting. A seasonal river meanders through the land, providing a natural water source that attracts game. The wildlife has formed an array of natural walking trails, making it a prime location for year-round outdoor activities. Whether you're seeking solitude, adventure, or simply the serenity of nature, this property offers an excellent opportunity to reconnect with the wild. Zoned Agricultural, located 6 kilometers east of Highway 2. Surface Land Lease (Natural Gas).

## **Exterior**

Exterior Features Creek, No Through Road, Not Fenced, Private Setting, Recreation Use,

Subdividable Lot, Treed Lot, See Remarks