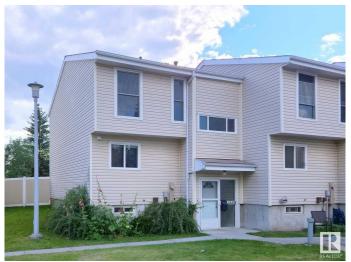

### \$239,000

3 Bedroom, 1.50 Bathroom, 1,149 sqft Condo / Townhouse on 0.00 Acres

Casselman, Edmonton, AB

Welcome to this bright and spacious 3-bedroom CORNER townhouse in the family-friendly community of Steele Heights. Backing onto a quiet, treed park, this pet-friendly home features a southwest-facing backyard with a private gate providing direct accessâ€"perfect for kids and pets to enjoy the outdoors. Thoughtfully laid out for a growing family, the home offers 3 bedrooms and a full bathroom upstairs, plus a convenient half bath on the main floor. The unfinished basement provides great potential for extra living space or storage. An assigned parking stall is located just steps from the front door, with plenty of additional street parking nearby. Situated in a well-managed complex, this is an excellent opportunity to own in a quiet, convenient neighborhood.

Year Built 1977

Type Condo / Townhouse

Sub-Type Townhouse

Style 2 Storey
Status Active